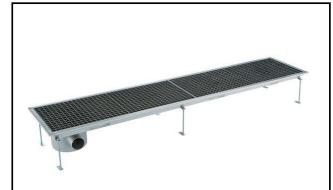

### Floor Drains and Collecting Tanks Floor Drain with Stainless Steel Grate and Side Drain - Horizontal outlet 400x1850 mm

| ITEM #  |  |
|---------|--|
| MODEL # |  |
| MODEL # |  |
| NAME #  |  |
| SIS #   |  |
| AIA #   |  |

328059 (FDC40185)

Floor drainage channel with s/s grate, side drain - horizontal outlet, 400x1850

# **Short Form Specification**

Item No.

Constructed in 304 AISI stainless steel. Collecting tank with side siphon and horizontal drain pipe. Anti-slip mesh grate.

#### **Main Features**

- · Easy to install.
- Anti-odour syphon.
- · Removable waste blocking filter.
- · Rag bolt for floor fixing.
- Easy to inspect for any possible waste removal action.
- Electrochemical finishing gives grids a bright apperance.
- Ideal for any drain solution, particularly suggested for great amounts of water drained during cleaning operations.
- · Collecting tanks with side siphon.

## Construction

- Anti-slip mesh 25x25 mm grating, h=25 mm, 1.5 mm in thickness.
- Constructed entirely in 304 AISI stainless steel.
- Adjustable leveling feet.
- Collecting tanks available with horizontal drain pipe.