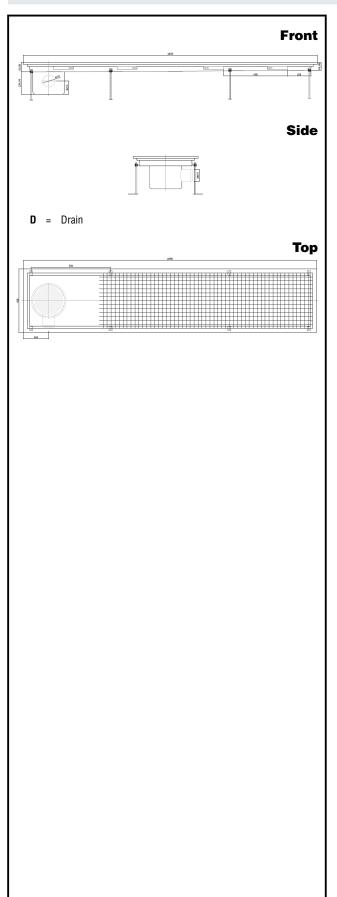

# **Key Information:**

 ${\bf External\ dimensions,\ Width:}$ 

328059 (FDC40185)1850 mmExternal dimensions, Depth:400 mmExternal dimensions, Height:200 mmNet weight:30 kg